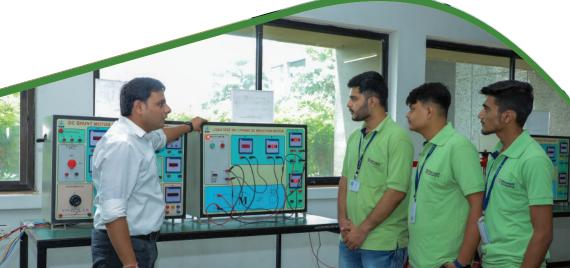

#### ADVANCED LABS

- Mechatronics Lab
- Wireless Communication and Satellite Communication
- Automation Lab
- Cyberoam Lab
- Soil Mechanics Lab
- Cyber Security Lab
- Automobile System Lab

- CNC/ VMC Lab
- Oracle Academy
- CNC Lathe Machine
- 3D Printer
- High Voltage Lab
- Heavy Structures Lab
- Robotics Lab
- Automobile Component Lab

- Mechanical Workshop
- ICT Spoken Tutorials Lab
- Apple Mac Lab
- 8 channel data Analog
   Tokyo Sokki Japan
- **NDT** equipment

(Rebound Hammer & UPSV Test)

Automobile Engine Lab